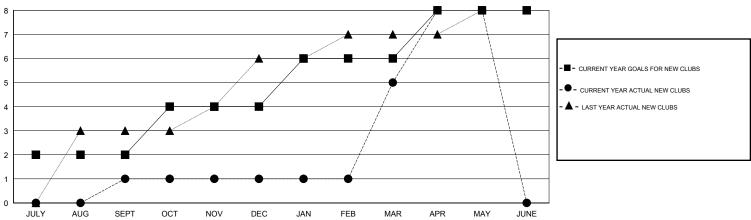

## GOALS AND ACTUAL NEW CLUBS CUMULATIVE

| - <b>■</b> - ( | CURRENT YI | EAR GOALS | S FOR NEW |    |  |
|----------------|------------|-----------|-----------|----|--|
| -•-            | CURRENT Y  | EAR ACTU  | AL MEMBER | RS |  |
| - 🛦 -          | LAST YEAR  | ACTUAL M  | EMBERS    |    |  |
|                |            |           |           |    |  |
|                |            |           |           |    |  |