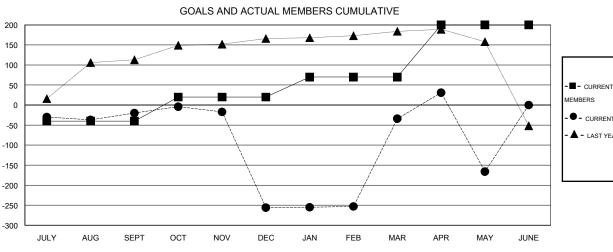

|                             |                    | Members                             |                    |                  |  |
|-----------------------------|--------------------|-------------------------------------|--------------------|------------------|--|
| RESULTS FOR 2015-2016       |                    |                                     |                    |                  |  |
| QUARTER                     | NEW MEMBER<br>GOAL | CHARTER AND<br>NEW MEMBERS<br>ADDED | DROPPED<br>MEMBERS | NET<br>GAIN/LOSS |  |
| JULY/AUG/SEPT OCT/NOV/DEC   | -40<br>60          | 45<br>39                            | 65<br>275          | -20<br>-236      |  |
| JAN/FEB/MAR<br>APR/MAY/JUNE | 50<br>130          | 242<br>87                           | 20<br>219          | 222<br>-132      |  |